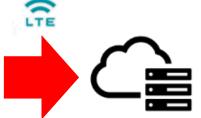

### **CAN Gateway**

It gets not only CAN information, but also multiple sensor information such as temperature and humidity.

You can send vehicle condition data to cloud servers by mobile network and analysis it.